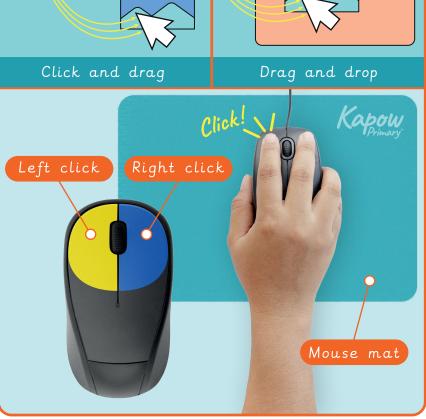

## Key facts

- @×

| Account          | Somewhere our information can be stored and seen safely using a username and password.                       | Computer menu:                | Computer window |
|------------------|--------------------------------------------------------------------------------------------------------------|-------------------------------|-----------------|
| Clipart          | A collection of images that can be used on the computer.                                                     | 5.4                           | Folder          |
| Computer         | Electronic machine that accepts and processes information to produce an output, and then stores the results. | File<br>Open<br>Save<br>Close |                 |
| Log on           | To put in a username and password unique to you, to access your personal account.                            |                               |                 |
| Log off          | To lock your account.                                                                                        |                               |                 |
| Mouse            | A handheld device that is used to move things around on the computer screen.                                 | Computer mouse skills:        |                 |
| Password         | A secret word made up of letters, numbers and symbols.                                                       |                               |                 |
| Resize           | To change the height and width of an object.                                                                 |                               |                 |
| Screen (monitor) | A device that shows what is happening on the computer, such as videos, pictures and words.                   |                               |                 |
| Software         | A series of instructions written for a computer to follow.<br>Also known as apps.                            |                               |                 |
| Tool             | An object that helps us with a particular task. For example, a ruler helps us measure.                       | Click and drag                | Drag and dr     |
| Username         | A unique name or email address for your account.                                                             | C                             | lick Ka         |
|                  |                                                                                                              |                               |                 |